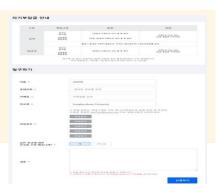

#### Insurance claim compensation / Website

- 1. WWW.SOSKB.CO.KR -> Choose language -> "ID: Student No. / PW: DOB as 6digit (ex.971225)"
- 2. Claim compensation -> Check the exemption then agree -> Fill out the claim form -> Upload files -> Submit
- 3. Print out your insurance certificate on the webpage as well