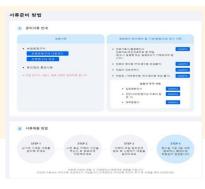

#### Insurance claim compensation / Website

- 1. WWW.SOSKB.CO.KR -> Choose language -> "ID: Student No. / PW: DOB as 6digit (ex.971225)"
- 2. Claim compensation -> Check the exemption then agree -> Fill out the claim form -> Upload files -> Submit
- 3. Print out your insurance certificate on the webpage as well